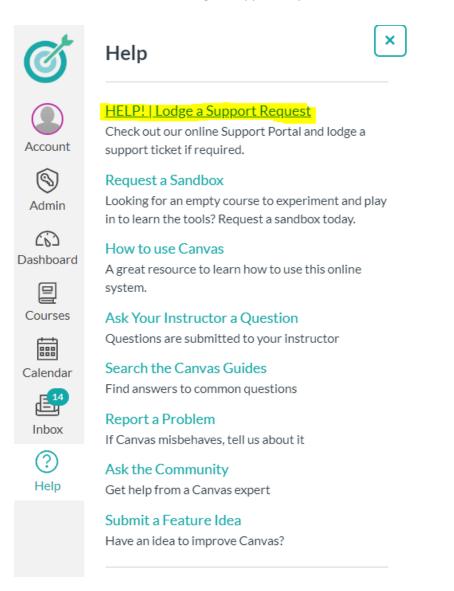

| rt Show my course recordings only |  |
| Marks<br>Attendance                                           | Delete All                                                        | ID                | Start Time                    | File Size                         |  |
| Google Drive                                                  | Term 2 - CB - Amalia Dumapias                                     |                   | Start Time                    | File Size                         |  |
| Chat                                                          | Host Amalia Dumapias                                              | 468-252-959       | Mar 26,2020 09:47             | 1 Files (89 KB)                   |  |



# **Help Desk**

Contact **Student Services** or lodge a support request.



### **Contact Details**

Sydney: (02) 9264 2223 or <a href="mailto:student.syd@greenwichcollege.edu.au">student.syd@greenwichcollege.edu.au</a>

Melbourne: (03) 8609 0000 or student.melb@greenwichcollege.edu.au