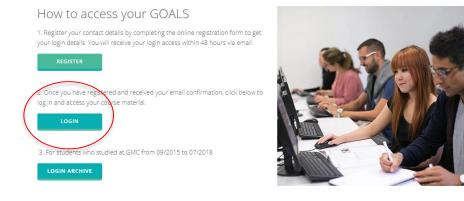

# Let's Begin!

Step 1: Go to the website <a href="https://www.greenwichcollege.edu.au/goals">https://www.greenwichcollege.edu.au/goals</a> and click on Login.

YOUR ACCESS TO COURSE CONTENT

Greenwich Online Assessment & Learning System (GOALS) provides online access to course materials identified by your course coordinator as being essential for your units.