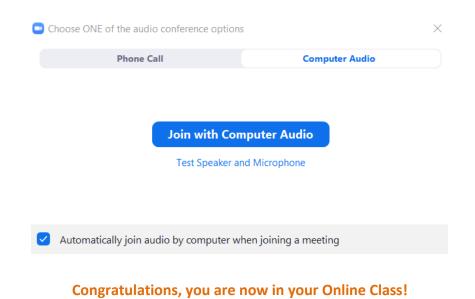

#### Note:

DO NOT put a tick on **Do not connect to audio** or **Turn off my video**. You can switch off your video when it's not required during the Zoom class.

**Step 8:** Click on **Join with Computer Audio** also place a tick in **Automatically join audio by computer when joining a meeting.** 