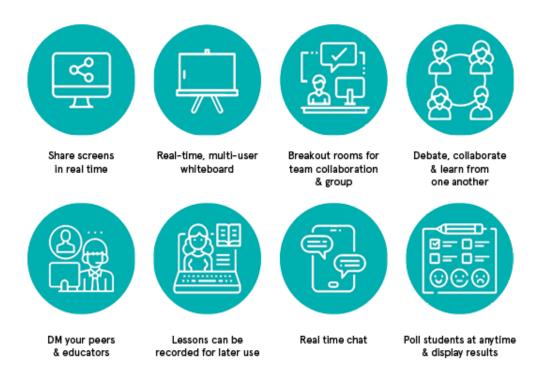

#### YOUR ONLINE CLASS WILL BE DELIVERED THROUGH CANVAS - GOALS!

Canvas is a leading online learning platform that replicates the classroom environment and offers a personalised experience for every student. You'll be able to interact with your trainers and peers just as you would if you were on-campus and get access to all your learning resources. It's jam-packed with resources to support your learning and the best part is - it's easy to use and can be accessed on any device.