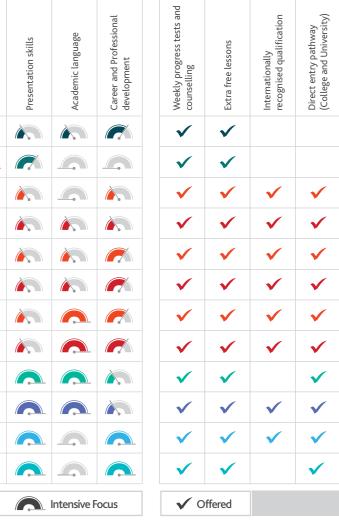

| CHOC<br>The <b>R</b><br>Couf | IGHT                            | Speaking & Listening | Writing | Reading    | Grammar | Vocabulary | Pronunciation and accent<br>reduction |
|------------------------------|---------------------------------|----------------------|---------|------------|---------|------------|---------------------------------------|
| Ger                          | neral English                   |                      |         |            |         |            |                                       |
| Pron                         | unciation in<br>Context         |                      |         |            |         |            |                                       |
| Cambri                       | dge KET/PET                     |                      |         |            |         |            |                                       |
| Car                          | nbridge FCE                     |                      |         |            |         |            |                                       |
| Car                          | nbridge CAE                     |                      |         |            |         |            |                                       |
| Car                          | nbridge CPE                     |                      |         |            |         |            |                                       |
| IELTS                        | Foundation                      |                      |         |            |         |            |                                       |
| IELT                         | S Advanced                      |                      |         |            |         |            |                                       |
|                              | for Academic<br>Irposes (EAP)   |                      |         |            |         |            |                                       |
|                              | lish for Voca-<br>Studies (EVS) |                      |         |            |         |            |                                       |
| English                      | for Business                    |                      |         |            |         |            |                                       |
| Engli                        | sh+ Creative<br>Technology      |                      |         |            |         |            |                                       |
|                              |                                 | . ×                  |         |            |         |            | _                                     |
|                              | Unfocu                          | sed 🖉                | Mo      | derate Foc | us      | Stron      | ng Focus                              |