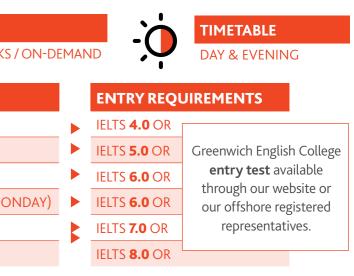

# CAMBRIDGE **EXAM PREPARATION**

Improve your

in more detail.

understanding of each

part of the IELTS exam

| DURATION   1-52 WEEKS     INTAKE   WEEKLY (MONDAY)     International Control        International Control <th>DURATION   8-12 WEEKS     CAMBRIDGE LEVELS   A2 KEY (KET)   B1 PRELIMINARY (PET)     INTAKE   8 WEEKS   12 WEEKS</th> | DURATION   8-12 WEEKS     CAMBRIDGE LEVELS   A2 KEY (KET)   B1 PRELIMINARY (PET)     INTAKE   8 WEEKS   12 WEEKS                                                                                                                                                                                                                                                                                                                                                                                                                                                                                                                                                                                                                                                                                                                                                                                                                                                                                                                                                                                                                                                                                                                                                                                                                                                                                                                                                                                                                                                                                                                                                                                                                                                                                                                                                                                                                                                                                                                                                       |
|----------------------------------------------------------------------------------------------------------------------------------------------------------------------------------------------------------------------------------------------------------------------------------------------------------------------------------------------------------------------------------------------------------------------------------------------------------------------------------------------------------------------------------------------------------------------------------------------------------------------------------------------------------------------------------------------------------------------------------------------------------------------------------------------------------------------------------------------------------------------------------------------------------------------------------------------------------------------------------|------------------------------------------------------------------------------------------------------------------------------------------------------------------------------------------------------------------------------------------------------------------------------------------------------------------------------------------------------------------------------------------------------------------------------------------------------------------------------------------------------------------------------------------------------------------------------------------------------------------------------------------------------------------------------------------------------------------------------------------------------------------------------------------------------------------------------------------------------------------------------------------------------------------------------------------------------------------------------------------------------------------------------------------------------------------------------------------------------------------------------------------------------------------------------------------------------------------------------------------------------------------------------------------------------------------------------------------------------------------------------------------------------------------------------------------------------------------------------------------------------------------------------------------------------------------------------------------------------------------------------------------------------------------------------------------------------------------------------------------------------------------------------------------------------------------------------------------------------------------------------------------------------------------------------------------------------------------------------------------------------------------------------------------------------------------------|
| PRE-INTERMEDIATE       INTERMEDIATE         UPPER-INTERMEDIATE       INTERMEDIATE         ADD MORE TO YOUR COURSE                                                                                                                                                                                                                                                                                                                                                                                                                                                                                                                                                                                                                                                                                                                                                                                                                                                                | B2 FIRST (FCE)<br>B2 FIRST (FCE) ADVANCED (CAE)<br>C1 ADVANCED (CAE)<br>C2 PROFICIENCY (CPE)<br>ADD MORE TO YOUR COURSE                                                                                                                                                                                                                                                                                                                                                                                                                                                                                                                                                                                                                                                                                                                                                                                                                                                                                                                                                                                                                                                                                                                                                                                                                                                                                                                                                                                                                                                                                                                                                                                                                                                                                                                                                                                                                                                                                                                                                |
| FLECTIVESStudy English your own<br>way with our great<br>range of weekly Friday<br>electives.Image of weekly Friday<br>                                                                                                                                                                                                                                                                                                                                                                                                                                                                                                                      | CAMBRIDGE<br>SKILLS CLASS*<br>Teacher-guided<br>exam support.<br>CAMBR<br>CLUB*<br>FREE exam<br>and tips.                                                                                                                                                                                                                                                                                                                                                                                                                                                                                                                                                                                                                                                                                                                                                                                                                                                                                                                                                                                                                                                                                                                                                                                                                                                                                                                                                                                                                                                                                                                                                                                                                                                                                                                                                                                                                                                                                                                                                              |
|                                                                                                                                                                                                                                                                                                                                                                                                                                                                                                                                                                                                                                                                                                                                                                                                                                                                                                                                                                                  |                                                                                                                                                                                                                                                                                                                                                                                                                                                                                                                                                                                                                                                                                                                                                                                                                                                                                                                                                                                                                                                                                                                                                                                                                                                                                                                                                                                                                                                                                                                                                                                                                                                                                                                                                                                                                                                                                                                                                                                                                                                                        |
| PRONUNCIATION<br>IN CONTEXT                                                                                                                                                                                                                                                                                                                                                                                                                                                                                                                                                                                                                                                                                                                                                                                                                                                                                                                                                      | <b>IELTS</b><br>PREPARATION                                                                                                                                                                                                                                                                                                                                                                                                                                                                                                                                                                                                                                                                                                                                                                                                                                                                                                                                                                                                                                                                                                                                                                                                                                                                                                                                                                                                                                                                                                                                                                                                                                                                                                                                                                                                                                                                                                                                                                                                                                            |
| PRONUNCIATION                                                                                                                                                                                                                                                                                                                                                                                                                                                                                                                                                                                                                                                                                                                                                                                                                                                                                                                                                                    |                                                                                                                                                                                                                                                                                                                                                                                                                                                                                                                                                                                                                                                                                                                                                                                                                                                                                                                                                                                                                                                                                                                                                                                                                                                                                                                                                                                                                                                                                                                                                                                                                                                                                                                                                                                                                                                                                                                                                                                                                                                                        |
| PRONUNCIATION         INCONTEXT         INTAKES                                                                                                                                                                                                                                                                                                                                                                                                                                                                                                                                                                                                                                                                                                                                                                                                                                                                                                                                  | DURATIONLINAKE1-28 WEEKSImage: State S                           |
| PRONUNCIATION   INTAKES   INTAKES   VEKS     INTAKES   VEKS     INTAKES   VERY 4 WEEKS     INTAKES   VEVEN 4 WEEKS     INTAKES     INTAKES     VEVEN 4 WEEKS     INTAKES                                                                                                                                                                                                                                                             | DURATION   1-28 WEEKS     Image: Duration in the second se |

### CAMBRIDGE **ONLINE ASSIST\***

Self-study and communication tool for students and teacher.

\*All levels except KET

TIMETABLE DAY & EVENING

Greenwich English College entry test

available through our website or our offshore registered representatives.

# **ENGLISH** FOR **BUSINESS**

TIMETABLE **DAY & EVENING** 

Greenwich English College entry test available through our website or our offshore registered representatives.